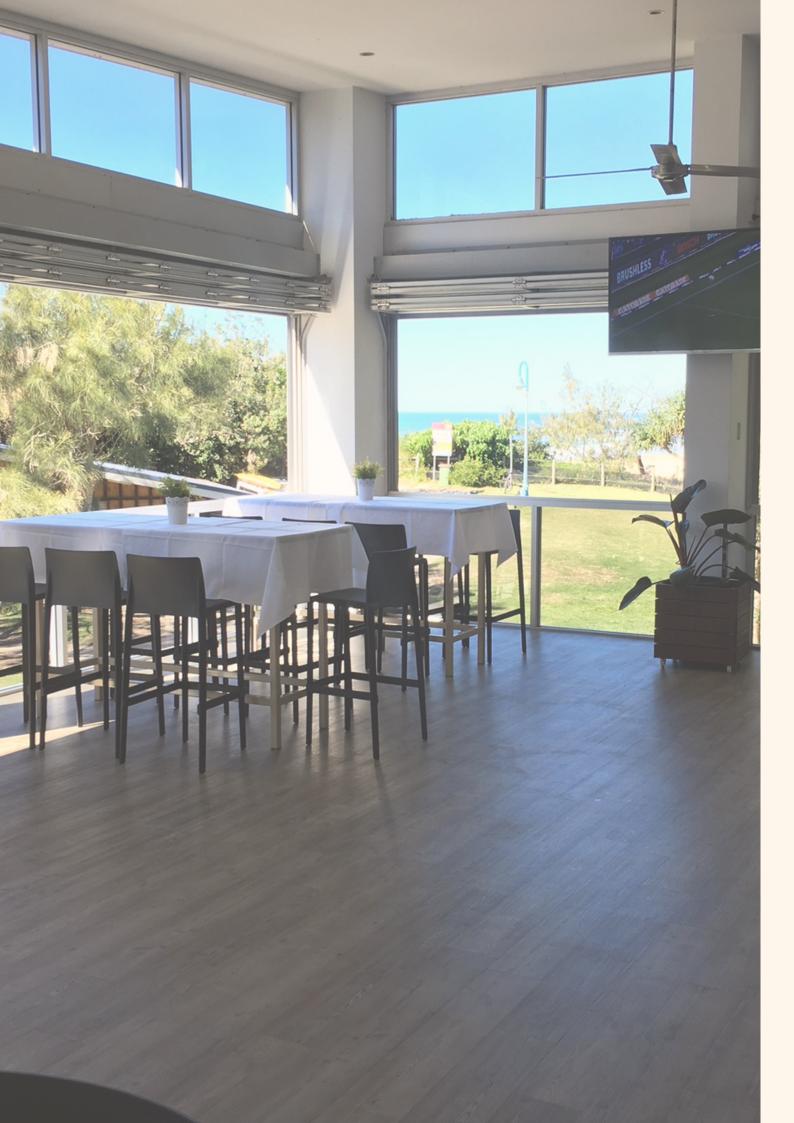

# **OUR SPACES**

#### THE WRECK

Our Wreck Room is an indoor function room which has a capacity of 60 guests for a cocktail style or 40 guests if seated. ROOM HIRE FULL DAY: \$1200 ROOM HIRE 1/2 DAY: \$800

**THE DECK** Our deck is an all-weather area which has a capacity of 60 guests for a cocktail style or 40 guests if seated. ROOM HIRE FULL DAY: \$1200 ROOM HIRE 1/2 DAY: \$800

### **THE WRECK & DECK**

Our wreck room and deck areas can be hired together if you're after a more traditional sit down event. Both rooms have full privacy with the use of blinds an bi-folding doors to ensure your event remains intimate. ROOM HIRE FULL DAY: \$2200 ROOM HIRE 1/2 DAY: \$1400