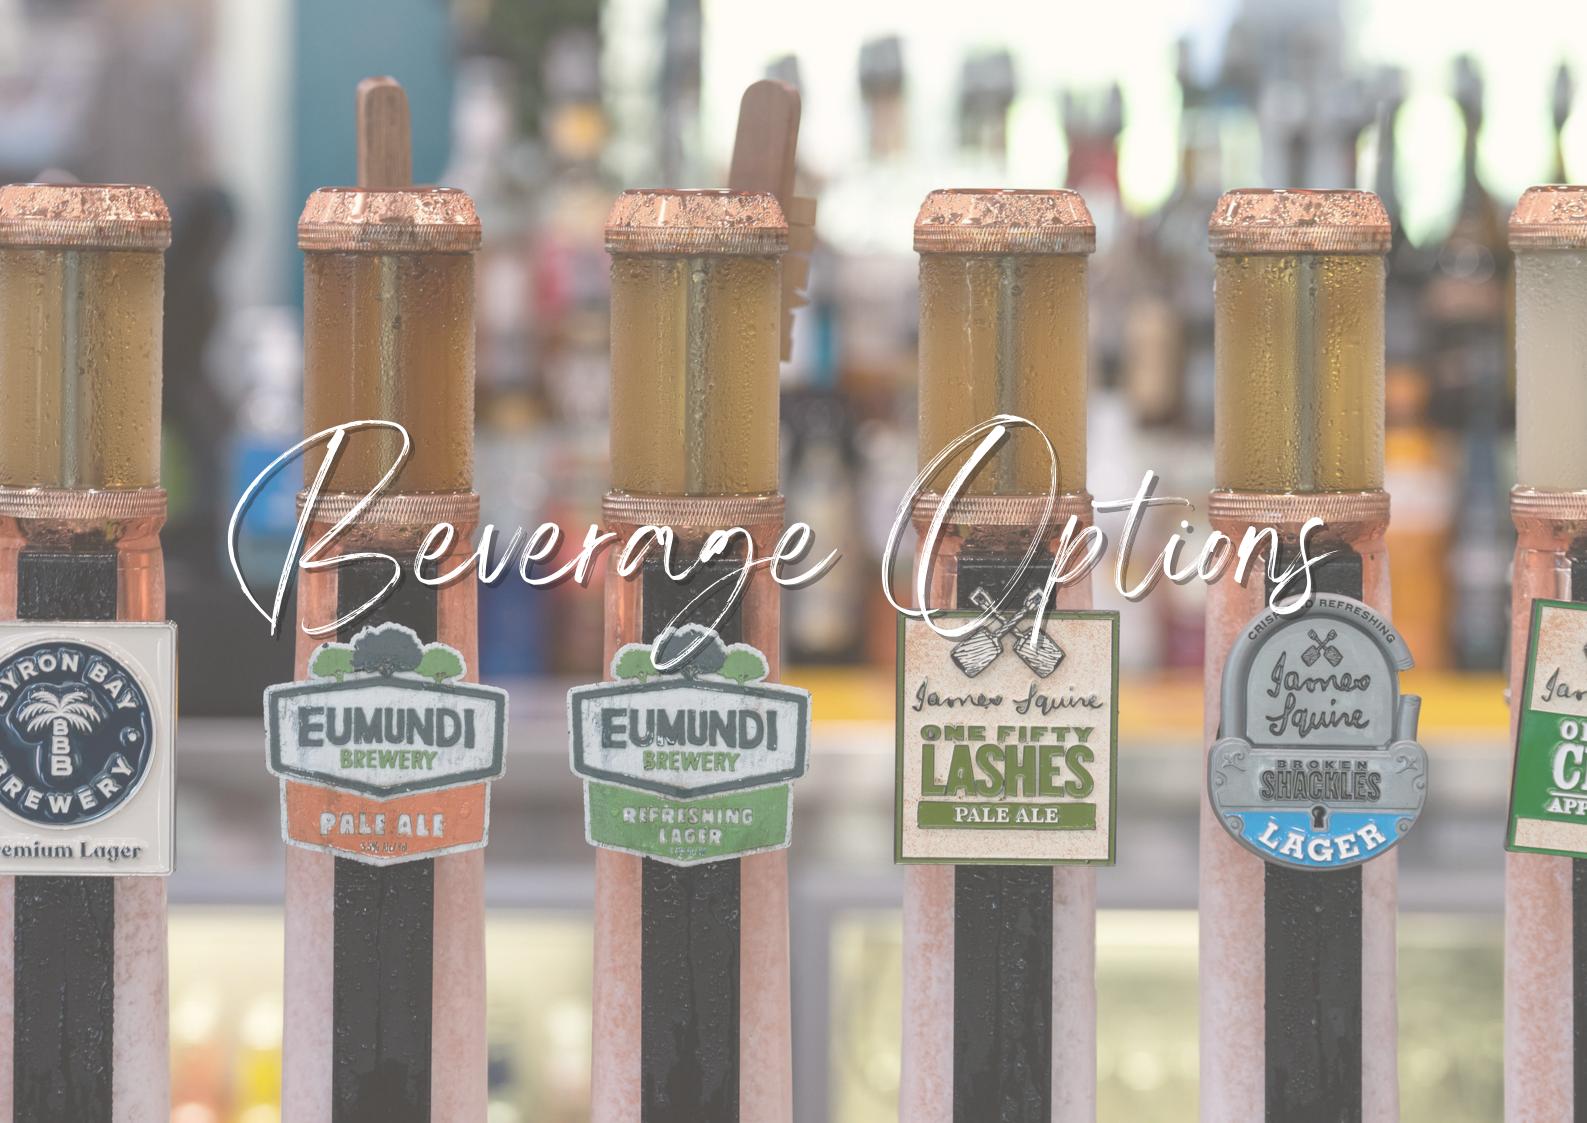

## **BEVERAGE PACKAGES**

### STANDARD PACKAGE

TAP BEERS XXXX GOLD XXXX BITTER TOOHEY'S NEW TOOHEY'S OLD GREAT NORTHERN ORIGINAL GREAT NORTHERN SUPERCRISP HAHN SUPER DRY 3.5

### **DELUXE PACKAGE**

**TAP BEERS** PERONI PURE BLONDE CARTLON DRAUGHT BALTER XPA **GREEN BEACON PALE ALE EUMUNDI PALE ALE 3.5** EUMUNDI GINGER BEER BYRON BAY LAGER **STONE & WOOD PACIFIC ALE** JAMES SQUIRE 150 LASHES PALE ALE JAMES SOUIRE MANGO & PEACH SELTZER YOUR MATES LARRY **BROUHAHA STRAWBERRY SOUR** BROUHAHA COASTAL MID CANADIAN CLUB & DRY